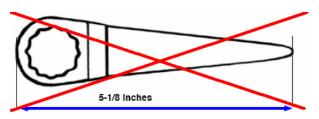

## Never use a blade longer than 5-1/8 inches (13 cm)!!!!!

Some manufacturers make extremely long blades that can be put on our RC332 tool. These long blades produce so much leverage against the bearing that they will destroy the bearing in our tools, sometimes within minutes! Never use these blades in our RC332. The use of one of these blades for any period of time voids your warranty!