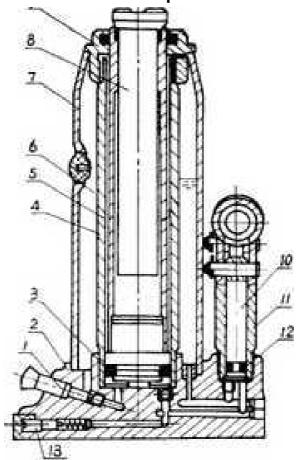

NL TL108N **Potkrik** GB TL108N **Bottle Jack** 

DTL108N Flaschenwagenheber FTL108N

Cric portatif

2013-02

| Index | Parts no. | Description         | Qty |
|-------|-----------|---------------------|-----|
| 1     | TL102N01  | Release valve lever | 1   |
| 2     | TL102N02  | Base                | 1   |
| 3     | TL102N03  | 0 - Ring            | 1   |
| 4     | TL102N04  | Hydraulic cylinder  | 1   |
| 5     | TL102N05  | Ram                 | 1   |
| 6     | TL102N06  | Hydraulic Oil       | 1   |
| 7     | TL102N07  | Oil-tight tank      | 1   |
| 8     | TL102N08  | Extension screw     | 1   |
| 9     | TL102N09  | Top cap             | 1   |
| 10    | TL102N10  | Pump plunger        | 1   |
| 11    | TL102N11  | Pump body           | 1   |
| 12    | TL102N12  | 0 - Ring            | 1   |
| 13    | TL102N13  | Safety valve        | 1   |